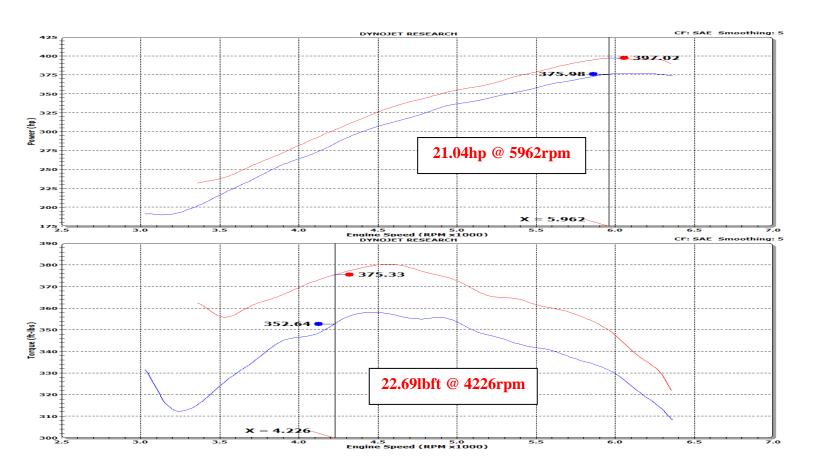

## **SPECTRE PERFORMANCE Inc.**

Run Title: Stock 2012 Dodge Charger SRT 6.4L Run Notes: Baseline stock run. 4000 miles.  $2^{nd}$  gear run.

Run Date: 7/31/2013 12:41:17 PM

Stock 001: 87.01 °F 29.10 in-Hg Humidity: 22 % SAE: 1.03

Run Title: SPECTRE 20102 Dodge Charger SRT 6.4L Run Notes: SPECTRE intake kit #9003 installed. 4000 miles. 2<sup>nd</sup> gear run. Run Date: 87.01 °F 29.10 in-Hg Humidity: 22 % SAE: 1.03 SPECTRE 002: 87.01 °F 29.10 in-Hg Humidity: 22 % SAE: 1.03

Horsepower gains based on specific or similar vehicle dynamometer test. Results will vary. For more information, lookup vehicle and/or testing protocols at SPECTREPERFORMANCE.com